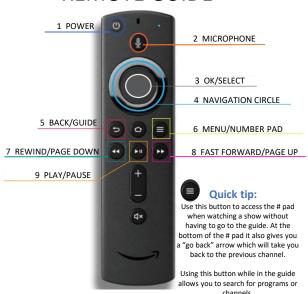

#### **REMOTE GUIDE**

### Home Screen Menu Items

Watch live TV, view guide programs & all of your recordings from one place!

- Recordings takes you straight to your recorded programs. All the programs are ready to watch instantly.
- Guide takes you to the on-screen program guide that displays up to two weeks of TV programming at the touch of a button.
- Settings takes you to all user modifications to personalize your EPIC experience.

Guide & LiveTV
LiveTV gives you the built-in flexibility of a recorded program. You can watch LiveTV by selecting an in-progress show from the guide. You can also pause or rewind/fast forward up to 3x.

### CloudDVR

EPIC's cloud DVR allows you to record an unlimited number of programs to be saved in the cloud for 60 days & programs saved as Favorites will be stored for up to one year.

#### Single Program Recording:

To record a program from the guide, select Record this program. From there, you can choose time & Channel as well as when to start & stop your recording.

#### Series Recordina:

To schedule a recording of a series, select Create a MyTicket from the Guide Info Box options. From here you can modify your recording settings.

Restart TV With EPIC's Restart TV feature, you can rewatch any program that is available on the guide up to 72 hours. Just navigate to the left of the current time & select the program. Then select Restart this program to view the program you missed.